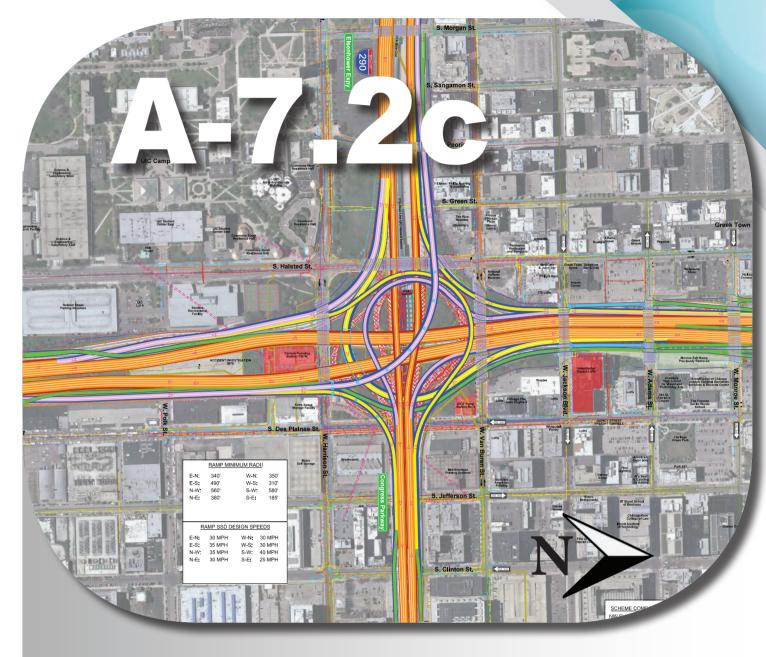

# **Specific Issue Evaluation Round 4 - continued**

- Ramp NW on right side of northbound **I-90/94**
- Ramp NE exits directly from Ramp NW
- Provides NB C-D Road
- No outward curved realignment of I-290/Congress Parkway

**Carried Forward for Further Evaluation** 

- Ramp NW on right side of northbound **I-90/94**
- Ramp NE exits directly from Ramp NW
- Provides NB C-D Road
- No outward curved realignment of I-290/Congress Parkway

## **Specific Issue Evaluation Round 4 - continued**

- Ramp NW on right side of northbound **I-90/94**
- Ramp NE exits directly from Ramp NW
- Provides NB C-D Road
- No outward curved realignment of I-290/Congress Parkway