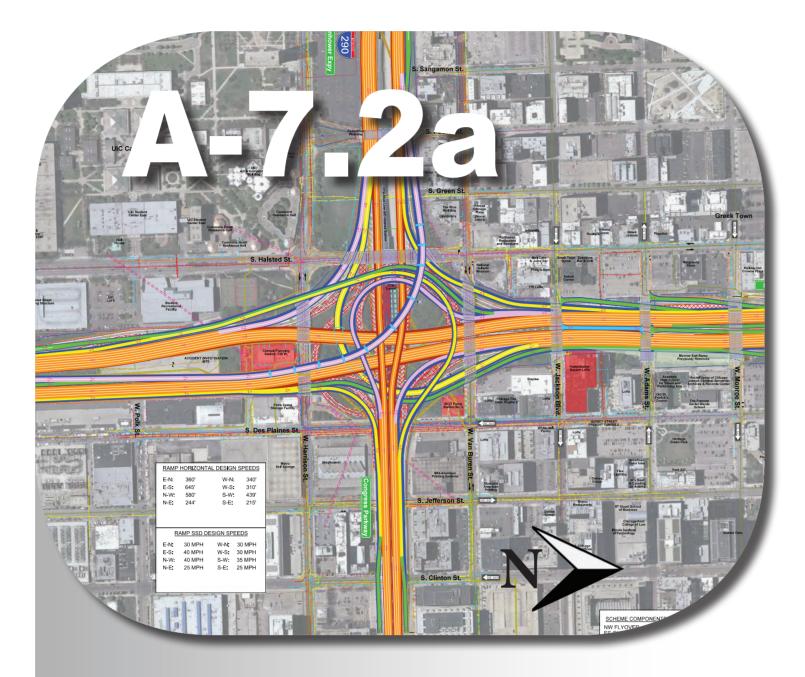

**Carried Forward for Further Evaluation** 

- Ramp NW on right side of northbound **I-90/94**
- Ramp NE exits directly from Ramp NW
- Provides NB C-D Road
- No outward curved realignment of I-290/Congress Parkway

- **I-90/94**
- Provides NB C-D Road
- I-290/Congress Parkway

**Carried Forward for Further Evaluation** 

Ramp NW on right side of northbound

Ramp NE exits directly from Ramp NW

No outward curved realignment of