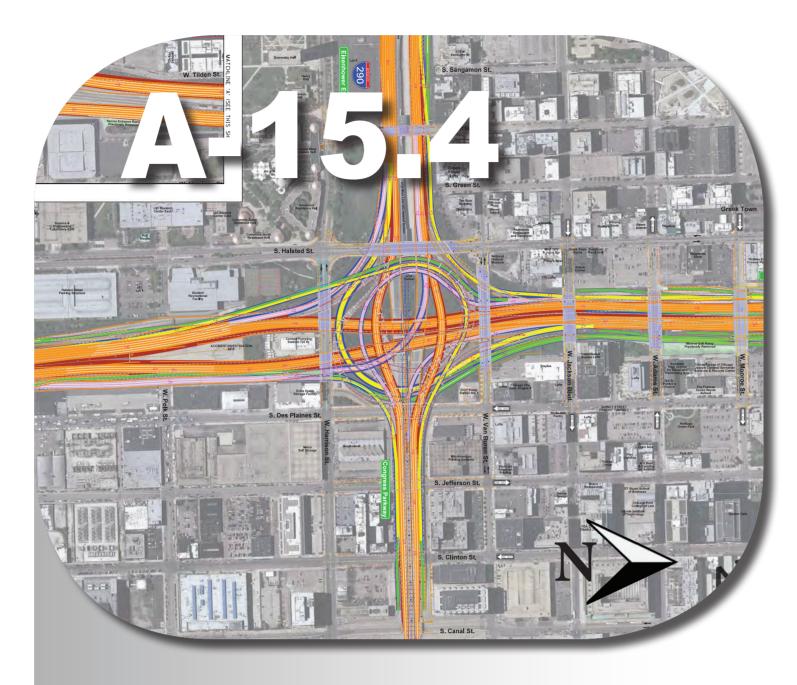

## **Specific Issue Evaluation Round 4 - continued**

- Ramp NW on right side of northbound **I-90/94**
- Ramp NE exits directly from Ramp NW
- Provides NB C-D Road

- Ramp NW on right side of northbound **I-90/94**
- Ramp NE exits directly from Ramp NW
- Provides NB C-D Road