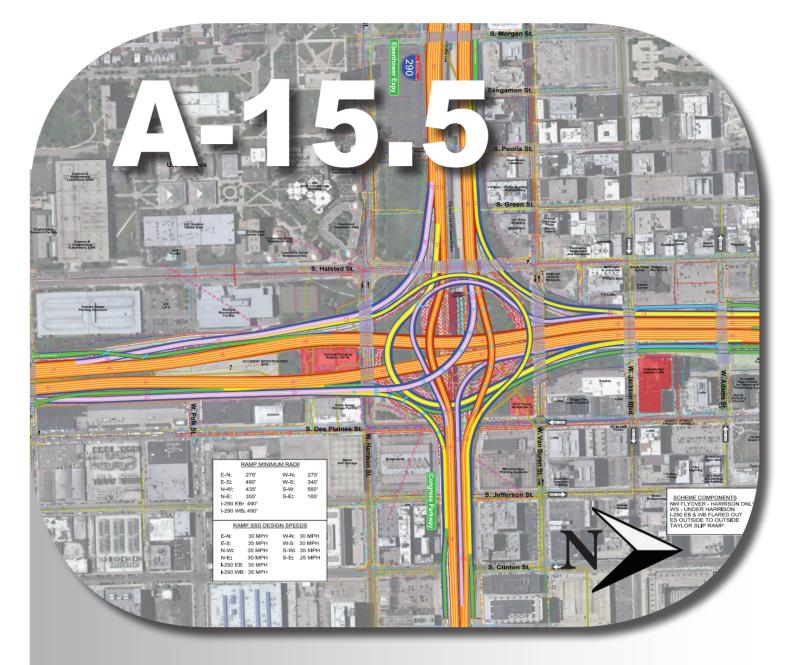

### Ramp NW exits from the right side of northbound I-90/94 to the right side of westbound I-290:

Traffic analysis shows that a right-handed ramp outperforms a left-handed ramp at this location

## **Provides a northbound C-D road to serve downtown exits:**

Northbound C-D road reduces weaving between northbound I-90/94 traffic and local exits

## **Contains no or a subtle curved outward realignment of** I-290/Congress Parkway above I-90/94:

More pronounced curved outward realignments require extensive ramp closures to construct

## **Ramp NE exits directly from a two-lane Ramp NW:** This simplifies the geometrics with the proposed northbound C-D road.

www.circleinterchange.org

• Ramp NW located on the left side of northbound I-90/94