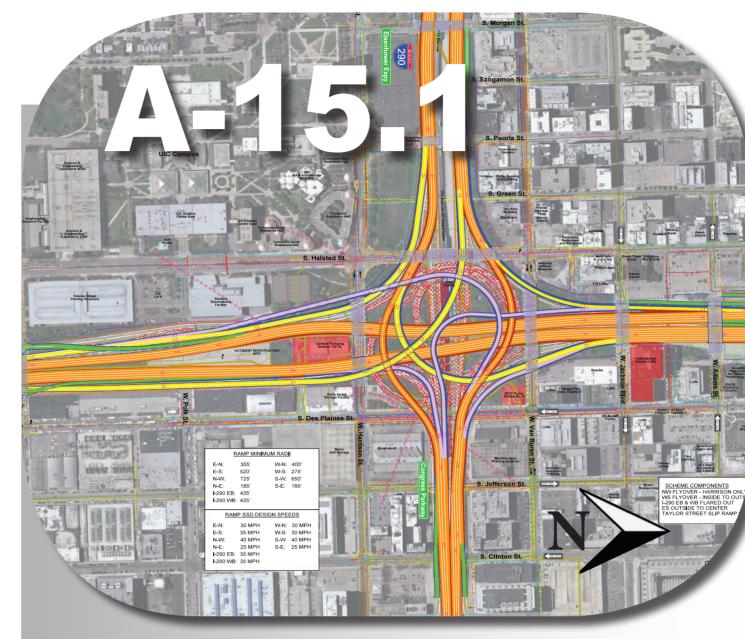

# **Specific Issue Evaluation Round 4 - continued**

- Ramp NW on right side of northbound **I-90/94**
- Ramp NE exits directly from Ramp NW
- Provides NB C-D Road
- No outward curved realignment of I-290/Congress Parkway