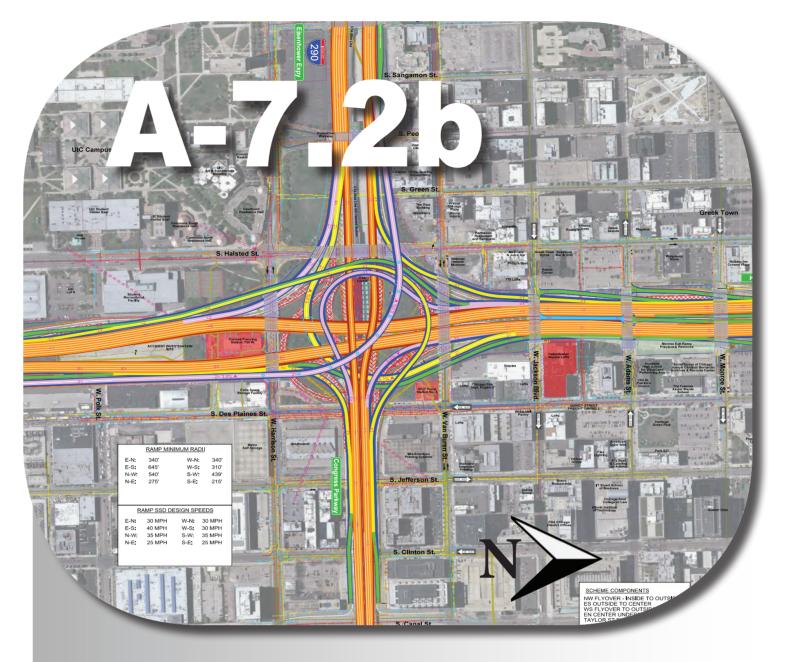

## **Specific Issue Evaluation Round 4 - continued**

- Ramp NW on right side of northbound **I-90/94**
- Ramp NE exits directly from Ramp NW
- Provides NB C-D Road
- No outward curved realignment of I-290/Congress Parkway

## **Specific Issue Evaluation Round 4 - continued**

- Ramp NW on right side of northbound **I-90/94**
- Ramp NE exits directly from Ramp NW
- Provides NB C-D Road

- Ramp NW on right side of northbound **I-90/94**
- Ramp NE exits directly from Ramp NW
- Provides NB C-D Road