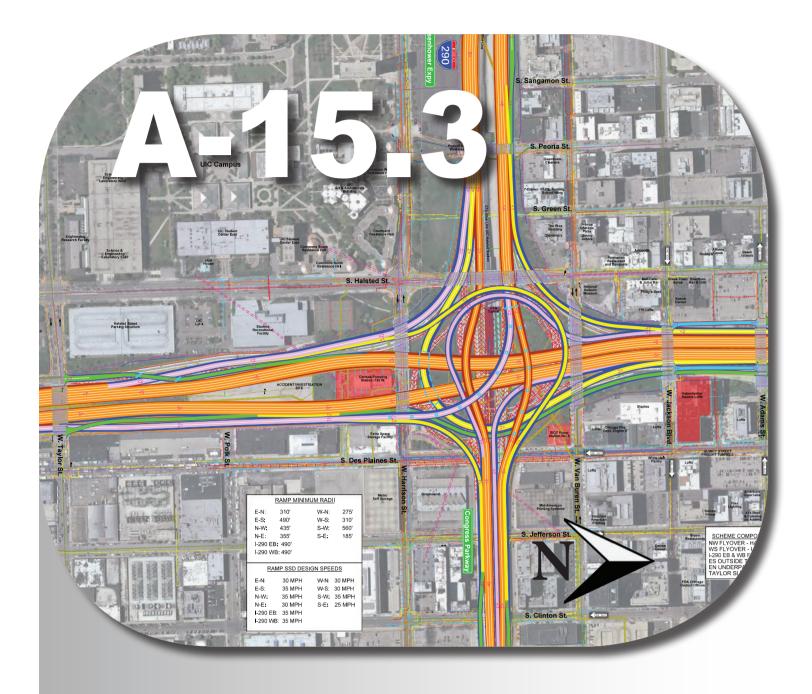

## **Specific Issue Evaluation Round 4 - continued**

- Ramp NW on right side of northbound **I-90/94**
- Ramp NE exits directly from Ramp NW
- Provides NB C-D Road
- No outward curved realignment of I-290/Congress Parkway