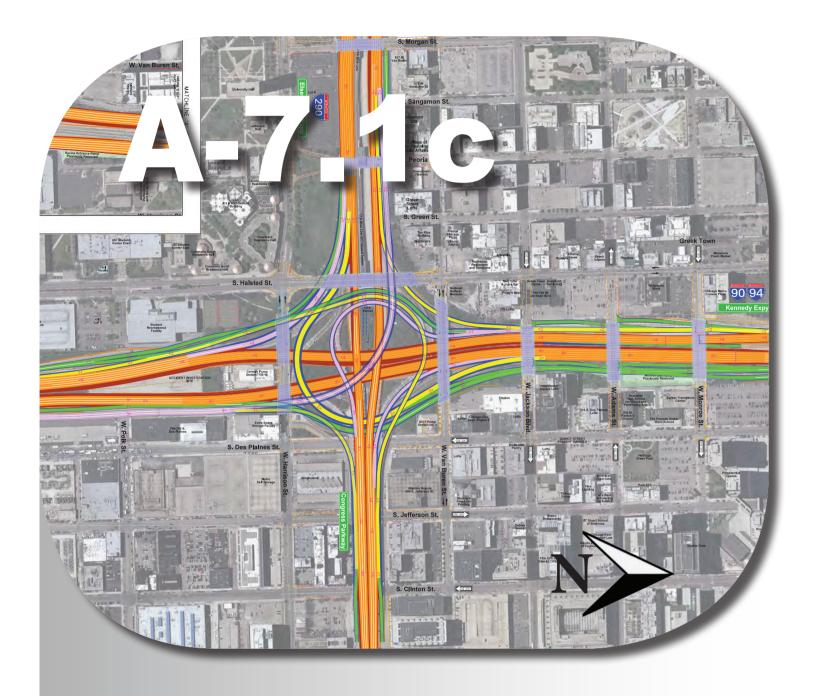

# **Specific Issue Evaluation Round 4 - continued**

- Ramp NW on right side of northbound **I-90/94**
- Ramp NE exits directly from Ramp NW
- Provides NB C-D Road
- No outward curved realignment of I-290/Congress Parkway

**Dropped from Consideration** 

• Ramp NW located on the left side of northbound I-90/94

- Ramp NW on right side of northbound **I-90/94**
- Provides NB C-D Road
- No outward curved realignment of I-290/Congress Parkway