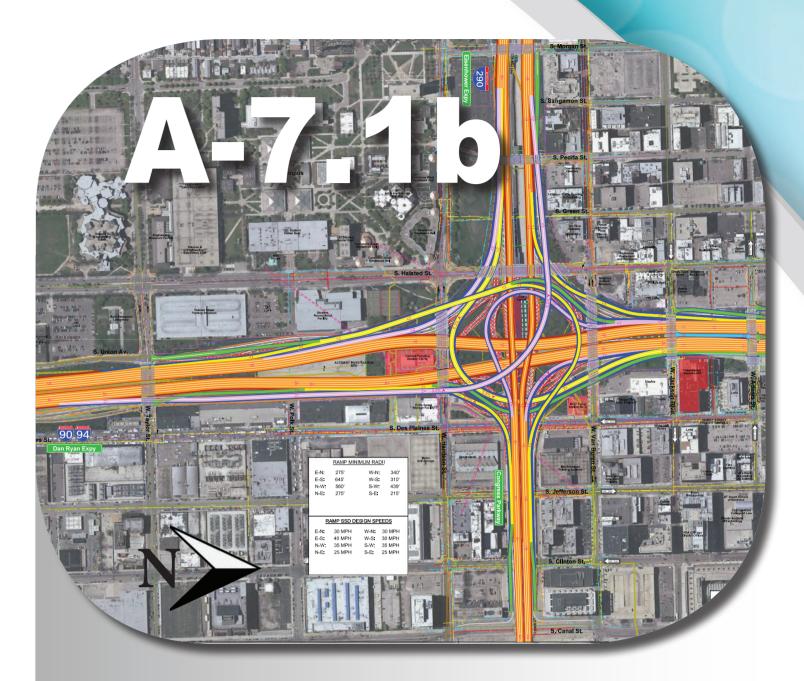

## **Specific Issue Evaluation Round 4 - continued**

- Ramp NW on right side of northbound **I-90/94**
- Ramp NE exits directly from Ramp NW
- Provides NB C-D Road
- No outward curved realignment of I-290/Congress Parkway

- **I-90/94**
- Provides NB C-D Road
- I-290/Congress Parkway

**Carried Forward for Further Evaluation** 

Ramp NW on right side of northbound

Ramp NE exits directly from Ramp NW

No outward curved realignment of