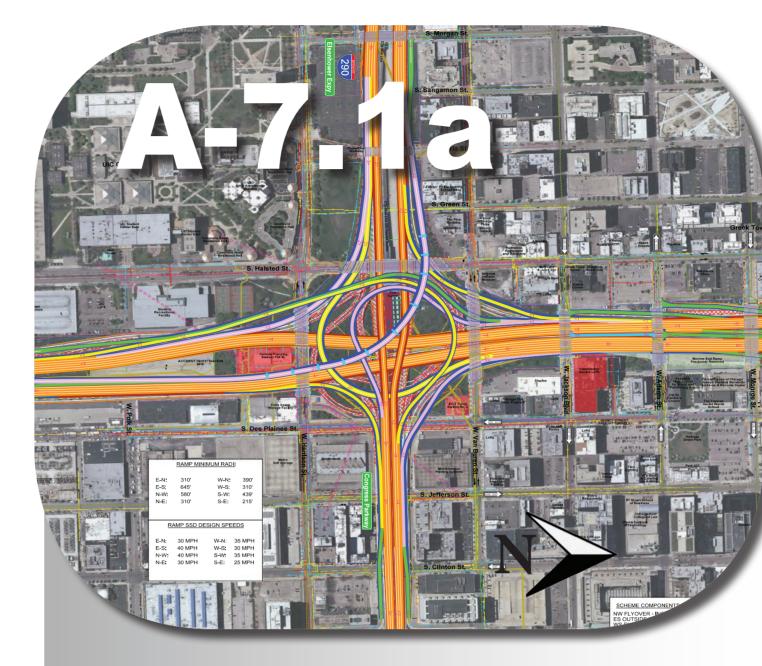

# **Specific Issue Evaluation Round 4 - continued**

- Ramp NW on right side of northbound **I-90/94**
- Ramp NE exits directly from Ramp NW
- Provides NB C-D Road
- No outward curved realignment of I-290/Congress Parkway

**Carried Forward for Further Evaluation** 

- Ramp NW on right side of northbound **I-90/94**
- Ramp NE exits directly from Ramp NW
- Provides NB C-D Road
- No outward curved realignment of I-290/Congress Parkway