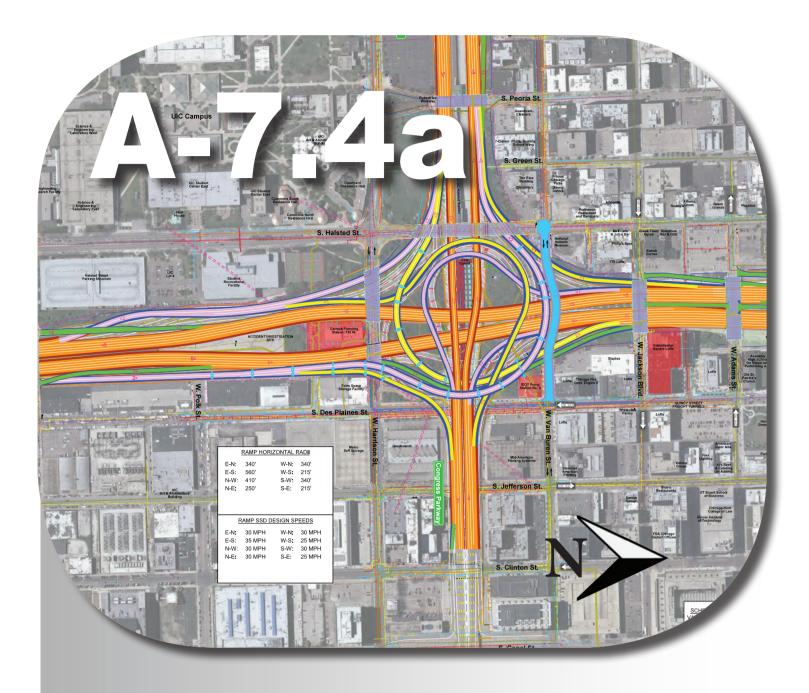

- **I-90/94**
- Provides NB C-D Road
- I-290/Congress Parkway

**Carried Forward for Further Evaluation** 

Ramp NW on right side of northbound

Ramp NE exits directly from Ramp NW

No outward curved realignment of

**Carried Forward for Further Evaluation** 

- Ramp NW on right side of northbound **I-90/94**
- Ramp NE exits directly from Ramp NW
- Provides NB C-D Road

**Carried Forward for Further Evaluation** 