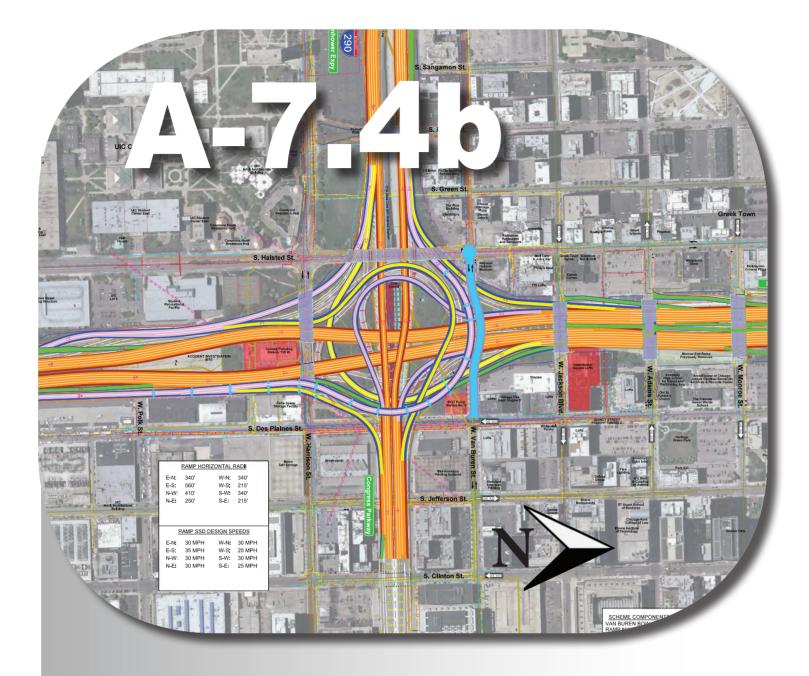

## **Specific Issue Evaluation Round 4 - continued**

- Ramp NW on right side of northbound **I-90/94**
- Ramp NE exits directly from Ramp NW
- Provides NB C-D Road

- Ramp NW on right side of northbound **I-90/94**
- Ramp NE exits directly from Ramp NW
- Provides NB C-D Road

**Carried Forward for Further Evaluation** 

- Ramp NW on right side of northbound **I-90/94**
- Ramp NE exits directly from Ramp NW
- Provides NB C-D Road

**Carried Forward for Further Evaluation** 