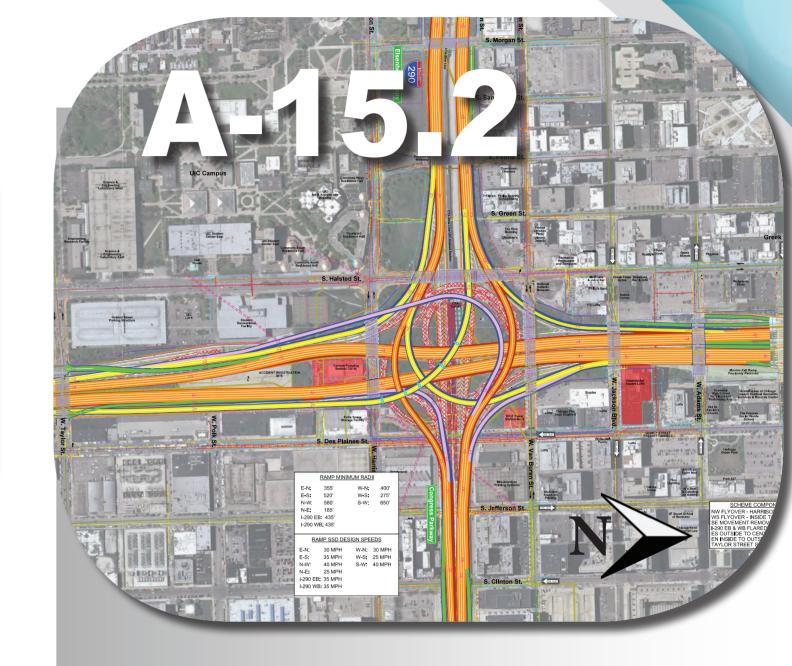

**Carried Forward for Further Evaluation** 

- Ramp NW on right side of northbound **I-90/94**
- Ramp NE exits directly from Ramp NW
- Provides NB C-D Road
- No outward curved realignment of I-290/Congress Parkway